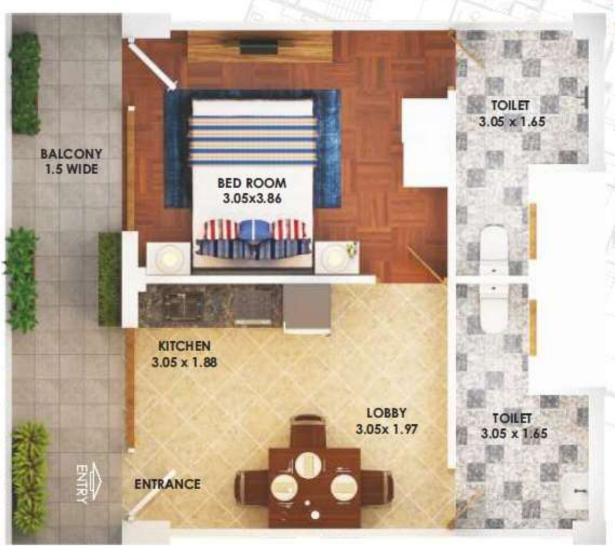

#### TYPE B FLOOR PLAN 1BHK

CARPET AREA = 307.64 SFT. BALCONY AREA = 100 SFT.

- 1 Bedroom
- 2 Toilets
- Lobby & Kitchen
- A Sit-out Balcony