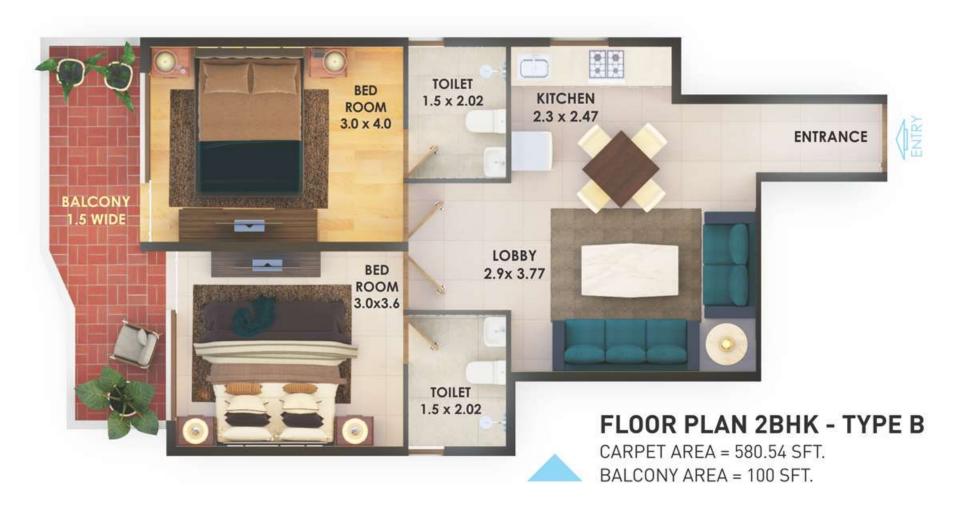

#### Price list of Pyramid Heights Sector 85 Gurgaon

| Туре         | Carpet Area (sq.ft.) | Balcony<br>Area (sq.ft.) | No of flats | Total Amt. (Rs.) | Booking<br>Amt. (Rs.) |
|--------------|----------------------|--------------------------|-------------|------------------|-----------------------|
| 2 BHK Type A | 591.15               | 100                      | 348         | 2414600          | 120730                |
| 2 BHK Type B | 580.54               | 100                      | 180         | 2372160          | 118608                |
| 2 BHK Type C | 578.27               | 100                      | 90          | 2363080          | 118154                |
| 2 BHK Type D | 598.53               | 100                      | 90          | 2444120          | 122206                |
| 2 BHK Type E | 525.75               | 100                      | 6           | 2153000          | 107650                |
| 1 BHK Type A | 358.76               | 100                      | 21          | 1485000          | 74252                 |
| 1 BHK Type B | 307.64               | 100                      | 3           | 1280560          | 64028                 |