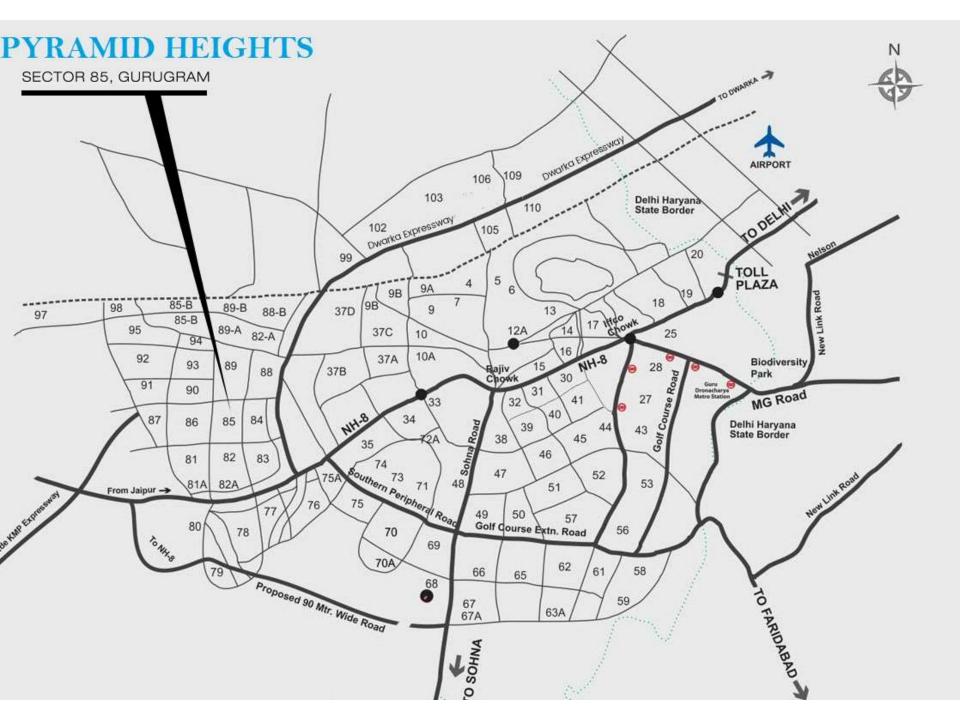

# Pyramid Heights Sector 85 Gurgaon

8010730143

Pyramid Heights Where your passion for living blooms SitePlan Pyramid Heights Sector 85, Gurugram

#### Location Advantages – Pyramid Heights Sector 85 Gurgaon.

- > Located is near 200 feet wide Road & 80 feet wide sector Road.
- > Direct access from 200 feet wide Road as well as 80 feet wide Road.
- ➤ Near to NH-8 & multi utility corridor Manesar.
- ➤ Near to Dwarka Expressway.
- ➤ Near to up-coming ISBT & Metro Depot.
- ➤ The project is surrounded by several residential projects by Dlf, Ansals, 3c, Bestech, Vatika, microtech Vipul etc