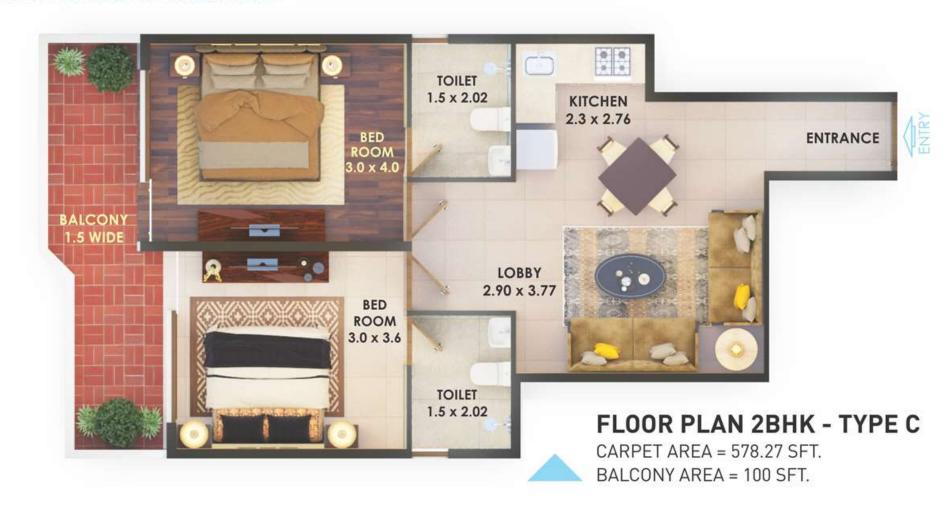

#### Price list of Pyramid Heights Sector 85 Gurgaon

| Туре         | Carpet Area (sq.ft.) | Balcony<br>Area (sq.ft.) | No of flats | Total Amt. (Rs.) | Booking<br>Amt. (Rs.) |
|--------------|----------------------|--------------------------|-------------|------------------|-----------------------|
| 2 BHK Type A | 591.15               | 100                      | 348         | 2414600          | 120730                |
| 2 BHK Type B | 580.54               | 100                      | 180         | 2372160          | 118608                |
| 2 BHK Type C | 578.27               | 100                      | 90          | 2363080          | 118154                |
| 2 BHK Type D | 598.53               | 100                      | 90          | 2444120          | 122206                |
| 2 BHK Type E | 525.75               | 100                      | 6           | 2153000          | 107650                |
| 1 BHK Type A | 358.76               | 100                      | 21          | 1485000          | 74252                 |
| 1 BHK Type B | 307.64               | 100                      | 3           | 1280560          | 64028                 |