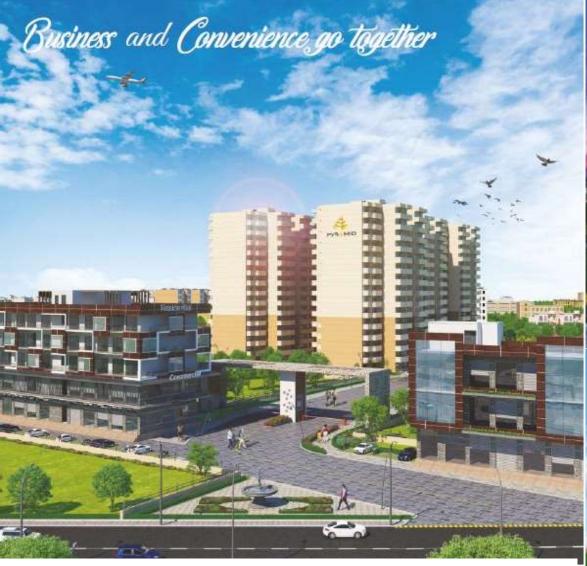

#### Location Advantages – Pyramid Heights Sector 85 Gurgaon.

- > Located is near 200 feet wide Road & 80 feet wide sector Road.
- > Direct access from 200 feet wide Road as well as 80 feet wide Road.
- ➤ Near to NH-8 & multi utility corridor Manesar.
- ➤ Near to Dwarka Expressway.
- ➤ Near to up-coming ISBT & Metro Depot.
- ➤ The project is surrounded by several residential projects by Dlf, Ansals, 3c, Bestech, Vatika, microtech Vipul etc