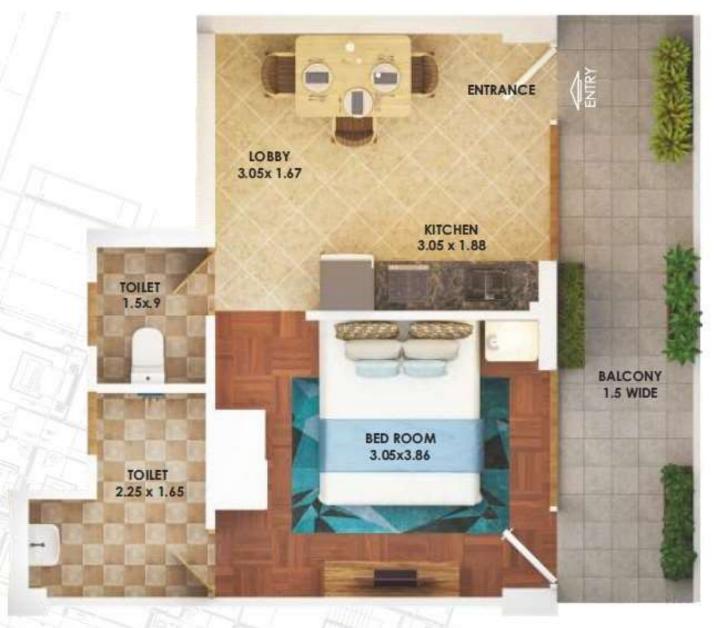

#### TYPE A FLOOR PLAN 1BHK

CARPET AREA = 358.76 SFT. BALCONY AREA = 100 SFT.

- 1 Bedrooms
- 2 Toilets
- Kitchen & Lobby
- A Sit-out Balcony