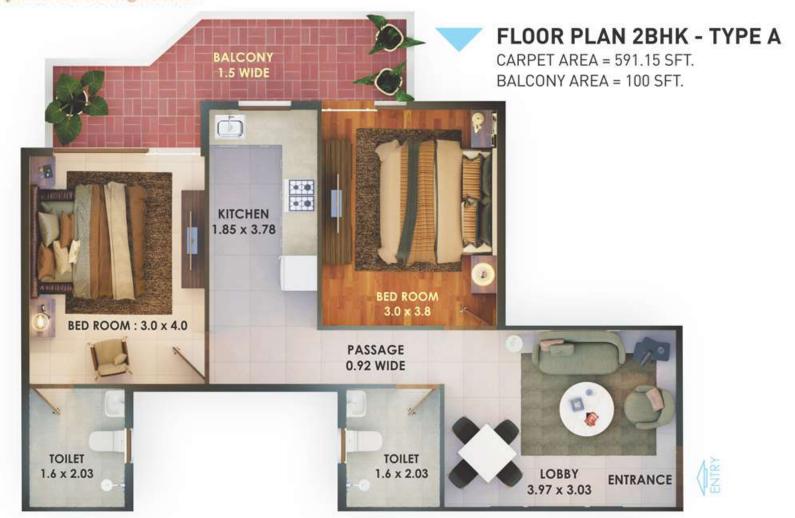

#### Price list of Pyramid Heights Sector 85 Gurgaon

| Туре         | Carpet Area (sq.ft.) | Balcony<br>Area (sq.ft.) | No of flats | Total Amt. (Rs.) | Booking<br>Amt. (Rs.) |
|--------------|----------------------|--------------------------|-------------|------------------|-----------------------|
| 2 BHK Type A | 591.15               | 100                      | 348         | 2414600          | 120730                |
| 2 BHK Type B | 580.54               | 100                      | 180         | 2372160          | 118608                |
| 2 BHK Type C | 578.27               | 100                      | 90          | 2363080          | 118154                |
| 2 BHK Type D | 598.53               | 100                      | 90          | 2444120          | 122206                |
| 2 BHK Type E | 525.75               | 100                      | 6           | 2153000          | 107650                |
| 1 BHK Type A | 358.76               | 100                      | 21          | 1485000          | 74252                 |
| 1 BHK Type B | 307.64               | 100                      | 3           | 1280560          | 64028                 |