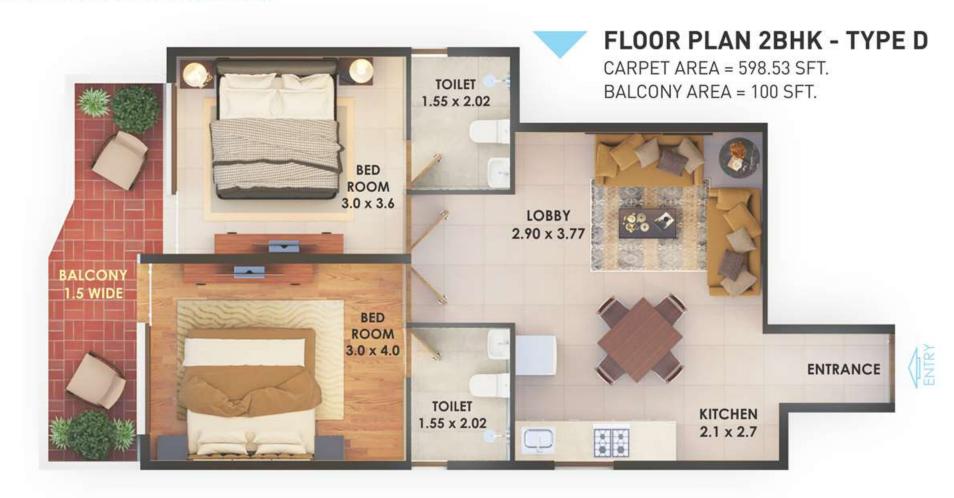

#### Price list of Pyramid Heights Sector 85 Gurgaon

| Туре         | Carpet Area (sq.ft.) | Balcony<br>Area (sq.ft.) | No of flats | Total Amt. (Rs.) | Booking<br>Amt. (Rs.) |
|--------------|----------------------|--------------------------|-------------|------------------|-----------------------|
| 2 BHK Type A | 591.15               | 100                      | 348         | 2414600          | 120730                |
| 2 BHK Type B | 580.54               | 100                      | 180         | 2372160          | 118608                |
| 2 BHK Type C | 578.27               | 100                      | 90          | 2363080          | 118154                |
| 2 BHK Type D | 598.53               | 100                      | 90          | 2444120          | 122206                |
| 2 BHK Type E | 525.75               | 100                      | 6           | 2153000          | 107650                |
| 1 BHK Type A | 358.76               | 100                      | 21          | 1485000          | 74252                 |
| 1 BHK Type B | 307.64               | 100                      | 3           | 1280560          | 64028                 |