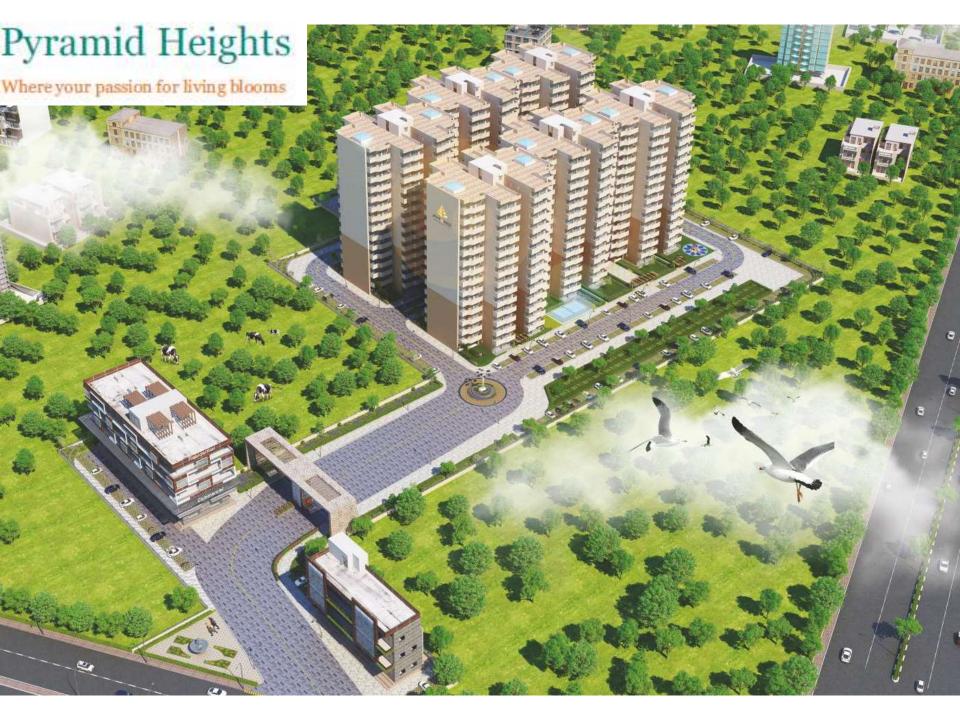

# Pyramid Heights Sector 85 Gurgaon

8010730143

Pyramid Heights Where your passion for living blooms SitePlan Pyramid Heights Sector 85, Gurugram

#### Location Advantages – Pyramid Heights Sector 85 Gurgaon.

- > Located is near 200 feet wide Road & 80 feet wide sector Road.
- > Direct access from 200 feet wide Road as well as 80 feet wide Road.
- ➤ Near to NH-8 & multi utility corridor Manesar.
- ➤ Near to Dwarka Expressway.
- ➤ Near to up-coming ISBT & Metro Depot.
- ➤ The project is surrounded by several residential projects by Dlf, Ansals, 3c, Bestech, Vatika, microtech Vipul etc