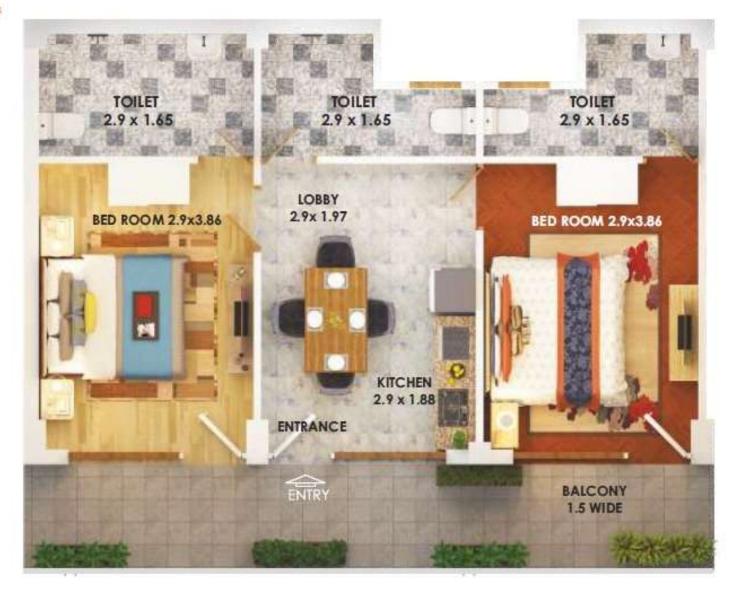

#### Price list of Pyramid Heights Sector 85 Gurgaon

| Туре         | Carpet Area (sq.ft.) | Balcony<br>Area (sq.ft.) | No of flats | Total Amt. (Rs.) | Booking<br>Amt. (Rs.) |
|--------------|----------------------|--------------------------|-------------|------------------|-----------------------|
| 2 BHK Type A | 591.15               | 100                      | 348         | 2414600          | 120730                |
| 2 BHK Type B | 580.54               | 100                      | 180         | 2372160          | 118608                |
| 2 BHK Type C | 578.27               | 100                      | 90          | 2363080          | 118154                |
| 2 BHK Type D | 598.53               | 100                      | 90          | 2444120          | 122206                |
| 2 BHK Type E | 525.75               | 100                      | 6           | 2153000          | 107650                |
| 1 BHK Type A | 358.76               | 100                      | 21          | 1485000          | 74252                 |
| 1 BHK Type B | 307.64               | 100                      | 3           | 1280560          | 64028                 |